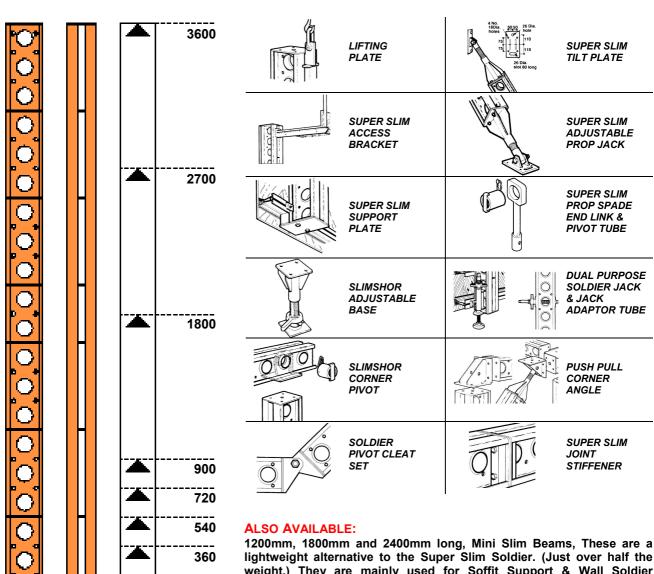

## WILLIAMSON CONSTRUCTION EQUIPMENT LIMITED

WEBSITE: www.wcelimited.co.uk

E-MAIL: hireandsales@wcelimited.co.uk

Williamson Construction Equipment utilise the RMD Super Slim Soldier System for use in a large array of applications. These range from using the Super Slim Soldier as a standard formwork soldier to primary support beams for reinforced concrete slabs to façade retention.

1200mm, 1800mm and 2400mm long, Mini Slim Beams, These are a lightweight alternative to the Super Slim Soldier. (Just over half the weight.) They are mainly used for Soffit Support & Wall Soldier applications. Mini-Slim Beams are compatible with Super Slim Access Brackets and Super Slim Lifting Plates.